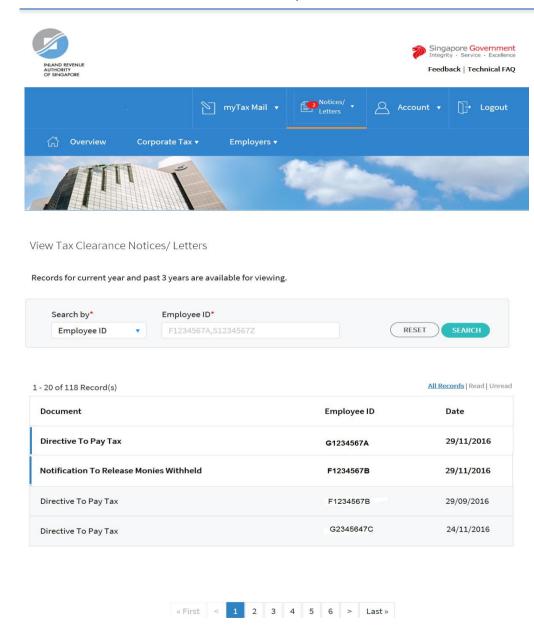

| Step | Action/ Note                                                                                            |
|------|---------------------------------------------------------------------------------------------------------|
|      | View Tax Clearance Notices/ Letters                                                                     |
|      | A search facility would be provided if the list of records contains more than 20 Tax Clearance Notices. |
|      | You can search Tax Clearance Notices by: - Employee's ID; or - Date                                     |
| 1a   | Search by employee's ID Enter the employee's ID and click on <b>Search</b> .                            |

| Step | Action/ Note                                                                                                                        |
|------|-------------------------------------------------------------------------------------------------------------------------------------|
|      | View Tax Clearance Notices/ Letters                                                                                                 |
| 1b   | Search by Date Enter a date range and click on Search.                                                                              |
|      | Note:  If the "To" date is entered – system would fetch only the relevant Tax Clearance Notices within the specified period.        |
|      | If the "To" date is not entered – system would fetch all the available Tax Clearance Notices that were issued from the "From" date. |