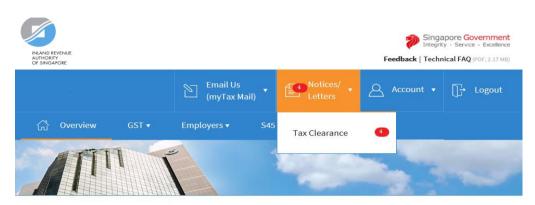

#### ☆ RATE THIS E-SERVICE

| Step | Action/ Note                                                                                                            |
|------|-------------------------------------------------------------------------------------------------------------------------|
|      | Overview (View Tax Clearance Notices/ Letters eService)                                                                 |
| 1    | Upon successfully login to myTax Portal, select the e-Service from the mega menu bar: Notices/ Letters > Tax Clearance. |