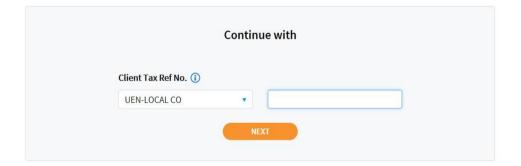

# View Tax Clearance Notices/ Letters

Client Selection for View Notices

| Step | Action/ Note                                                                                                                      |
|------|-----------------------------------------------------------------------------------------------------------------------------------|
|      | Client Selection for View Notices/<br>Letters                                                                                     |
|      | If you have logged in for your Client's Tax Matters, you will be prompted to provide your client's tax reference number.          |
| 1    | Select your client's tax ref no. type from the dropdown list, enter your client's tax reference number and click on <b>Next</b> . |