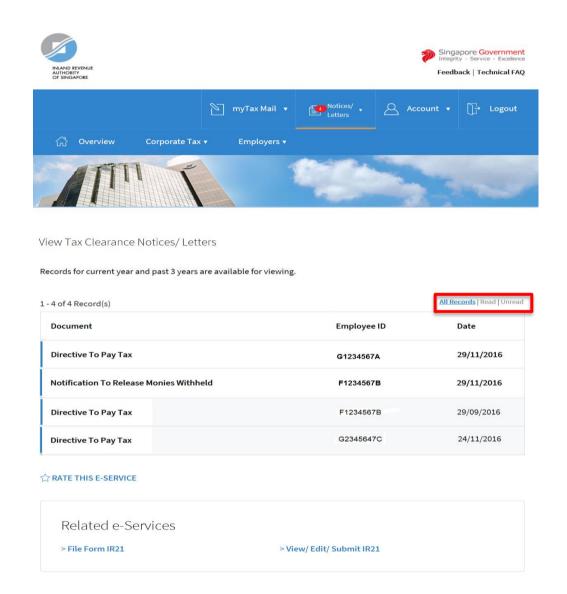

| Step | Action/ Note                                                                                                                                                                                    |
|------|-------------------------------------------------------------------------------------------------------------------------------------------------------------------------------------------------|
|      | View Tax Clearance Notices/ Letters                                                                                                                                                             |
| 1    | Click on the respective row to open the Notices.                                                                                                                                                |
|      | Note: You may sort the notices by clicking on the following subject headers: Document – sort by alphabetical order Employee ID – sort by alpha-numeric order Date – sort by chronological order |
|      | Unread documents will be marked with a blue line on the left. Alternatively, you may click on Unread hyperlink to retrieve all the unread notices.                                              |